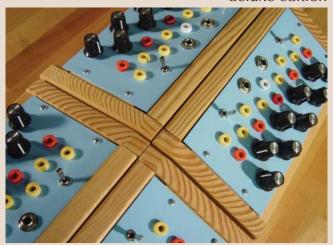

## deluxe edition features:

- manual and voltage control of oscillator wave shape
- · stylish oiled fir case

Both instruments run on 2 9v batteries. Current drain is low, typically offering 50+ hours of battery life. The circuitry is hand-built with premium parts, using discrete transistors, no chips. Instruments are supplied with a set of banana cables for patching. Input and output are via standard 1/4" connectors. Output is a hot line level, for extra buzz.