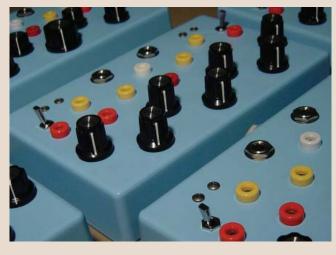

### standard edition

## features:

- · 2 voltage controlled ramp (sawtooth) oscillators
- · 1/4" input with variable gain
- envelope follower with optional inverter
- · 2 channel mixer
- · intermodulating output stage

deluxe edition